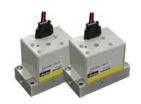

## Air saver unit ASC500/AS0500 series





## **Pneumatic Solutions Beverage and Bottle Plants**

| Process                            | Application                                                                                      | Advantage                                                                                |
|------------------------------------|--------------------------------------------------------------------------------------------------|------------------------------------------------------------------------------------------|
| Before blow molding<br>PET bottles | Pulse ionized blow by Air Saving Unit in order to remove particles before PET bottle are molded. | Pulse ionized blow and its blast of each pulse increase to remove particles effectively. |
| After blow molding<br>PET bottles  | Cleaning blow f